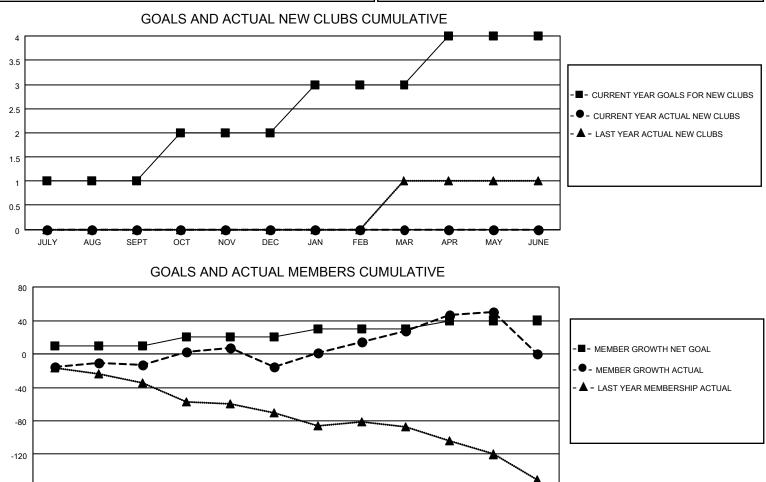

## LOCATION NOVA SCOTIA

District N 2

Results as of: 5/31/2023

| Clubs                 |               |           |               | Members               |                          |                         |                                                    |
|-----------------------|---------------|-----------|---------------|-----------------------|--------------------------|-------------------------|----------------------------------------------------|
| RESULTS FOR 2022-2023 |               |           |               | RESULTS FOR 2022-2023 |                          |                         |                                                    |
| QUARTER               | NEW CLUB GOAL | NEW CLUBS | DROPPED CLUBS | QUARTER               | EMBER GROWTH NET<br>GOAL | MEMBER GROWTH<br>ACTUAL | DROPPED<br>MEMBERS ACTUAL<br>(including transfers) |
| JULY/AUG/SEPT         | 1             | 0         | 0             | JULY/AUG/SEPT         | 10                       | 31                      | 41                                                 |
| OCT/NOV/DEC           | 1             | 0         | 0             | OCT/NOV/DEC           | 10                       | 64                      | 60                                                 |
| JAN/FEB/MAR           | 1             | 0         | 0             | JAN/FEB/MAR           | 10                       | 94                      | 48                                                 |
| APR/MAY/JUNE          | 1             | 0         | 0             | APR/MAY/JUNE          | 10                       | 53                      | 26                                                 |

FEB

MAR

APR

MAY

JUNE

-160

JULY

AUG

SEPT

ОСТ

NOV

DEC

JAN